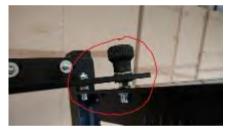

12

connector on bow for power supply

13

power supply (transformer)

14

support arm with 1000 mm scale

Pos

Description

15

pivot point for support arm, left

16

pivot point detail

allen screw M6 x 25 mm plastic washer, big, with large hole plastic washer, big, with small hole metal washer, big self-retaining nut

17

clamping device for °-adjustment of the support arm