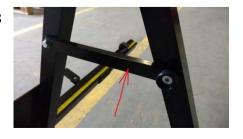

elf-retaining nut

17



clamping device for °-adjustment of the support arm

18



clamping device in detail

fixing screw with adjusting handle M6 x 60 mm metal washer, big spacer sleeve, plastic, approx. 40 mm long plastic washer slot nut M6

19



adjusting screw for 90°-adjustment of the support arm, left

eccenter out of plastic machine screw M6 x 20 mm metal washer, small

20



limiter (stopper at the end of the support arm)

21



stopper details (the part is a complete unit)

knurled slot, plastic plastic washer screw with square guide

Pos. Description

22



stopper for a fixed measurement

23



stopper in detail (the part is a complete unit)

24



additional support

25



additional support (the part is a complete unit)

26



additional stopper

27



stand with base

28



stabilizer knurled screw M6 x 35 mm machine screw M6 x 20 mm metal washer, small

Pos.

29



joint

Description

allen screwn M6 x 20 mm metal washer, small machine screw M6 x 45 mm self-retaining nut

30



rubber caps for stand

31



fixed support, right knurled plastic screw, M6 x 35 mm metal washer, small

32



scaffold bracket knurled plastic screw M6 x 35 mm knurled plastic screw M6 x 65 mm angled plate