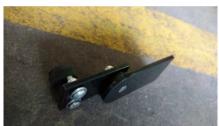

6

rail, double-layered, 31 cm long, top rail, double-layered, 31 cm long, bottom

7

stopper plate for cutting depth (angled) allen screw M6 x 20 mm metal washer, big

os.

Description

8

transport restraint, top transport restraint, bottom

9

hot wire holder, top plastic holder metal sleeve spring allen screw M4 x 8

10

**hot wire holder, bottom** plastic holder

metal sleeve spring allen screw M4 x 8 nut M4

nut M4

11

connector on bow for foot switch