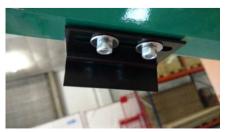

Pos. Description

1



Alu Cutter 3014-33 L3

2



base plate for bow with 0 - 75 °-scale, top base plate for bow with 0 - 75 °-scale, bottom machine screw M6 x 45 mm metal washer, big self-retaining nut

3



holder for bow with cm-scale 0 - 22 cm, top holder for bow with cm-scale 0 - 22 cm, bottom

4



allen screw M6 x 30 mm allen screw M6 x 35 mm knurled nut M6, plastic nut M6 self-retaining nut M6 washern big and small, metal and plastic

5



stopper screw for cutting depth

knurled screw, plastic M6 x 25 mm slot nut M6 metal washer, big plastic washer, big

6



rail, double-layered, 31 cm long, top rail, double-layered, 31 cm long, bottom

7



stopper plate for cutting depth (angled) allen screw M6 x 20 mm metal washer, big

os.

Description

8



transport restraint, top transport restraint, bottom

9



hot wire holder, top plastic holder metal sleeve spring allen screw M4 x 8

10



**hot wire holder, bottom** plastic holder

metal sleeve spring allen screw M4 x 8 nut M4

nut M4

11



connector on bow for foot switch

12



connector on bow for power supply

13



power supply (transformer)

14



support arm with 1000 mm scale

Pos

Description

15



pivot point for support arm, left

16



pivot point detail

allen screw M6 x 25 mm plastic washer, big, with large hole plastic washer, big, with small hole metal washer, big self-retaining nut

17



clamping device for °-adjustment of the support arm

18



clamping devic