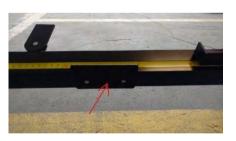

18

clamping device in detail

fixing screw with adjusting handle M6 x 60 mm metal washer, big spacer sleeve, plastic, approx. 40 mm long plastic washer slot nut M6

19

adjusting screw for 90°-adjustment of the support arm, left

eccenter out of plastic machine screw M6 x 20 mm metal washer, small

20

limiter (stopper at the end of the support arm)

21

stopper details (the part is a complete unit)

knurled slot, plastic plastic washer screw with square guide