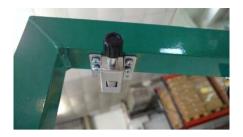

32

scaffold bracket knurled plastic screw M6 x 35 mm knurled plastic screw M6 x 65 mm angled plate