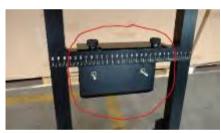

18

clamping device in detail

fixing screw with adjusting handle M6 x 60 mm metal washer, big spacer sleeve, plastic, approx. 40 mm long plastic washer slot nut M6

19

adjusting screw for 90°-adjustment of the support arm, left

eccenter out of plastic machine screw M6 x 20 mm metal washer, small

20

limiter (stopper at the end of the support arm)

21

stopper details (the part is a complete unit)

knurled slot, plastic plastic washer screw with square guide