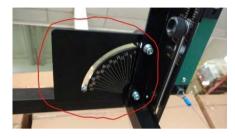

6

rail, double-layered, 31 cm long, top rail, double-layered, 31 cm long, bottom

7

stopper plate for cutting depth (angled) allen screw M6 x 20 mm metal washer, big

os.

Description

8

transport restraint, top transport restraint, bottom