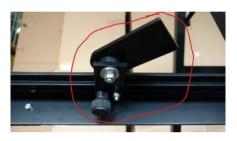

point detail

allen screw M6 x 25 mm plastic washer, big, with large hole plastic washer, big, with small hole metal washer, big self-retaining nut

17



clamping device for °-adjustment of the support arm

18



clamping device in detail

fixing screw with adjusting handle M6 x 60 mm metal washer, big spacer sleeve, plastic, approx. 40 mm long plastic washer slot nut M6

19



adjusting screw for 90°-adjustment of the support arm, left

eccenter out of plastic machine screw M6 x 20 mm metal washer, small

20



limiter (stopper at the end of the support arm)

21



stopper details (the part is a complete unit)

knurled slot, plastic plastic washer screw with square guide

Pos. Description

22



stopper for a fixed measurement

23



stopper in detail (the part is a complete unit)

24



additional support

25



additional support (the part is a complete unit)

26



additional stopper

27



stand with base

28



stabilizer knurled screw M6 x 35 mm machine screw M6 x 20 mm metal washer, small

Pos.

29



joint

Description

allen screwn M6 x 20 mm metal washer, small machine screw M6 x 45 mm self-retaining nut

30



rubber caps for stand

31



fixed support, right knurled plastic screw, M6 x 35 mm metal washer, small

32



scaffold bracket knurled plastic screw M6 x 35 mm knurled plastic screw M6 x 65 mm angled plate