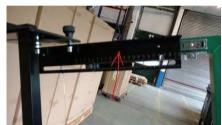

18

clamping device in detail

fixing screw with adjusting handle M6 x 60 mm metal washer, big spacer sleeve, plastic, approx. 40 mm long plastic washer slot nut M6

19

adjusting screw for 90°-adjustment of the support arm, left

eccenter out of plastic machine screw M6 x 20 mm metal washer, small

20

limiter (stopper at the end of the support arm)

21

stopper details (the part is a complete unit)

knurled slot, plastic plastic washer screw with square guide