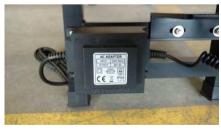

, bottom

4



allen screw M6 x 30 mm allen screw M6 x 35 mm knurled nut M6, plastic nut M6 self-retaining nut M6 washern big and small, metal and plastic

5



stopper screw for cutting depth

knurled screw, plastic M6 x 25 mm slot nut M6 metal washer, big plastic washer, big

6



rail, double-layered, 31 cm long, top rail, double-layered, 31 cm long, bottom

7



stopper plate for cutting depth (angled) allen screw M6 x 20 mm metal washer, big

os.

Description

8



transport restraint, top transport restraint, bottom

9



hot wire holder, top plastic holder metal sleeve spring allen screw M4 x 8

10



**hot wire holder, bottom** plastic holder

metal sleeve spring allen screw M4 x 8 nut M4

nut M4

11



connector on bow for foot switch

12



connector on bow for power supply

13



power supply (transformer)

14



support arm with 1000 mm scale

Pos

Description

15



pivot point for support arm, left

16



pivot point detail

allen screw M6 x 25 mm plastic washer, big, with large hole plastic washer, big, with small hole metal washer, big self-retaining nut

17



clamping device for °-adjustment of the support arm

18



clamping device in detail

fixing screw with adjusting handle M6 x 60 mm metal washer, big spacer sleeve, plastic, approx. 40 mm long plastic washer slot nut M6

19



adjusting screw for 90°-adjustment of the support arm, left

eccenter out of plastic machine screw M6 x 20 mm metal washer, small

20



limiter (stopper at the end of the support arm)

21



stopper details (the part is a complete unit)

knurled slot, plastic plastic washer scr