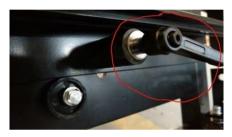

32

scaffold bracket knurled plastic screw M6 x 35 mm knurled plastic screw M6 x 65 mm angled plate