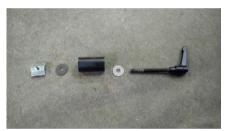

additional support (the part is a complete unit)

26

additional stopper

27

stand with base

28

stabilizer knurled screw M6 x 35 mm machine screw M6 x 20 mm metal washer, small

Pos.

29

joint

Description

allen screwn M6 x 20 mm metal washer, small machine screw M6 x 45 mm self-retaining nut

30

rubber caps for stand

31

fixed support, right knurled plastic screw, M6 x 35 mm metal washer, small