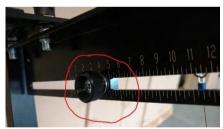

6

rail, double-layered, 31 cm long, top rail, double-layered, 31 cm long, bottom

7

stopper plate for cutting depth (angled) allen screw M6 x 20 mm metal washer, big

os.

Description

8

transport restraint, top transport restraint, bottom

9

hot wire holder, top plastic holder metal sleeve spring allen screw M4 x 8

10

**hot wire holder, bottom** plastic holder

metal sleeve spring allen screw M4 x 8 nut M4

nut M4

11

connector on bow for foot switch