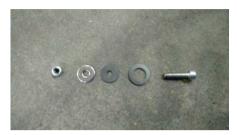

mall, metal and plastic

5



stopper screw for cutting depth

knurled screw, plastic M6 x 25 mm slot nut M6 metal washer, big plastic washer, big

6



rail, double-layered, 31 cm long, top rail, double-layered, 31 cm long, bottom

7



stopper plate for cutting depth (angled) allen screw M6 x 20 mm metal washer, big

os.

Description

8



transport restraint, top transport restraint, bottom

9



hot wire holder, top plastic holder metal sleeve spring allen screw M4 x 8

10



**hot wire holder, bottom** plastic holder

metal sleeve spring allen screw M4 x 8 nut M4

nut M4

11



connector on bow for foot switch

12



connector on bow for power supply

13



power supply (transformer)

14



support arm with 1000 mm scale

Pos

Description

15



pivot point for support arm, left

16



pivot point detail

allen screw M6 x 25 mm plastic washer, big, with large hole plastic washer, big, with small hole metal washer, big self-retaining nut

17



clamping device for °-adjustment of the support arm

18



clamping device in detail

fixing screw with adjusting handle M6 x 60 mm metal washer, big spacer sleeve, plastic, approx. 40 mm long plastic washer slot nut M6

19



adjusting screw for 90°-adjustment of the support arm, left

eccenter out of plastic machine screw M6 x 20 mm metal washer, small

20



limiter (stopper at the end of the support arm)

21



stopper details (the part is a complete unit)

knurled slot, plastic plastic washer screw with square guide

Pos. Description

22



stopper for a fixed measurement

23



stopper in detail (the part is a complete unit