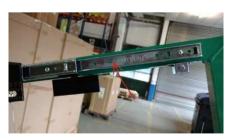

Pos. Description

1



Alu Cutter 3014-33 L3

2



base plate for bow with 0 - 75 °-scale, top base plate for bow with 0 - 75 °-scale, bottom machine screw M6 x 45 mm metal washer, big self-retaining nut

3



holder for bow with cm-scale 0 - 22 cm, top holder for bow with cm-scale 0 - 22 cm, bottom

4



allen screw M6 x 30 mm allen screw M6 x 35 mm knurled nut M6, plastic nut M6 self-retaining nut M6 washern big and small, metal and plastic

5



stopper screw for cutting depth

knurled screw, plastic M6 x 25 mm slot nut M6 metal washer, big plastic washer, big

6



rail, double-layered, 31 cm long, top rail, double-layered, 31 cm long, bottom

7



stopper plate for cutting depth (angled) allen screw M6 x 20 mm metal washer, big

os.

Description

8



transport restraint, top transport restraint, bottom

9



hot wire holder, top plastic holder metal sleeve spring allen screw M4 x 8

10



**hot wire holder, bottom** plastic holder

metal sleeve spring allen screw M4 x 8 nut M4

nut M4

11



connector on bow for foot switch

12



connector on bow for power supply

13



power supply (transformer)

14



support arm with 1000 mm scale

Pos

Description

15



pivot point for support arm, left

16



pivot point detail

allen screw M6 x 25 mm plastic washer, big, with large hole plastic washer, big, with small hole metal washer, big self-retaining