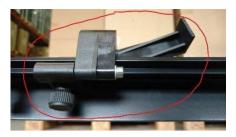

arm with 1000 mm scale

Pos

Description

15



pivot point for support arm, left

16



pivot point detail

allen screw M6 x 25 mm plastic washer, big, with large hole plastic washer, big, with small hole metal washer, big self-retaining nut

17



clamping device for °-adjustment of the support arm

18



clamping device in detail

fixing screw with adjusting handle M6 x 60 mm metal washer, big spacer sleeve, plastic, approx. 40 mm long plastic washer slot nut M6

19



adjusting screw for 90°-adjustment of the support arm, left

eccenter out of plastic machine screw M6 x 20 mm metal washer, small

20



limiter (stopper at the end of the support arm)

21



stopper details (the part is a complete unit)

knurled slot, plastic plastic washer screw with square guide

Pos. Description

22



stopper for a fixed measurement

23



stopper in detail (the part is a complete unit)

24



additional support

25



additional support (the part is a complete unit)

26



additional stopper

27



stand with base

28



stabilizer knurled screw M6 x 35 mm machine screw M6 x 20 mm metal washer, small

Pos.

29



joint

Description

allen screwn M6 x 20 mm metal washer, small machine screw M6 x 45 mm self-retaining nut

30



rubber caps for stand

31



fixed support, right knurled plastic screw, M6 x 35 mm metal washer, small

32



scaffold bracket knurled plastic screw M6 x 35 mm knurled plastic screw M6 x 65 mm angled plate