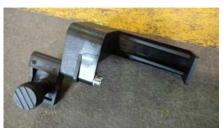

n

15



pivot point for support arm, left

16



pivot point detail

allen screw M6 x 25 mm plastic washer, big, with large hole plastic washer, big, with small hole metal washer, big self-retaining nut

17



clamping device for °-adjustment of the support arm

18



clamping device in detail

fixing screw with adjusting handle M6 x 60 mm metal washer, big spacer sleeve, plastic, approx. 40 mm long plastic washer slot nut M6

19



adjusting screw for 90°-adjustment of the support arm, left

eccenter out of plastic machine screw M6 x 20 mm metal washer, small

20



limiter (stopper at the end of the support arm)

21



stopper details (the part is a complete unit)

knurled slot, plastic plastic washer screw with square guide

Pos. Description

22



stopper for a fixed measurement

23



stopper in detail (the part is a complete unit)

24



additional support

25



additional support (the part is a complete unit)

26



additional stopper

27



stand with base

28



stabilizer knurled screw M6 x 35 mm machine screw M6 x 20 mm metal washer, small

Pos.

29



joint

Description

allen screwn M6 x 20 mm metal washer, small machine screw M6 x 45 mm self-retaining nut

30



rubber caps for stand

31



fixed support, right knurled plastic screw, M6 x 35 mm metal washer, small

32



scaffold bracket knurled plastic screw M6 x 35 mm knurled plastic screw M6 x 65 mm angled plate