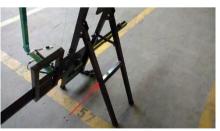

ole metal washer, big self-retaining nut

17



clamping device for °-adjustment of the support arm

18



clamping device in detail

fixing screw with adjusting handle M6 x 60 mm metal washer, big spacer sleeve, plastic, approx. 40 mm long plastic washer slot nut M6

19



adjusting screw for 90°-adjustment of the support arm, left

eccenter out of plastic machine screw M6 x 20 mm metal washer, small

20



limiter (stopper at the end of the support arm)

21



stopper details (the part is a complete unit)

knurled slot, plastic plastic washer screw with square guide

Pos. Description

22



stopper for a fixed measurement

23



stopper in detail (the part is a complete unit)

24



additional support

25



additional support (the part is a complete unit)

26



additional stopper

27



stand with base

28



stabilizer knurled screw M6 x 35 mm machine screw M6 x 20 mm metal washer, small

Pos.

29



joint

Description

allen screwn M6 x 20 mm metal washer, small machine screw M6 x 45 mm self-retaining nut

30



rubber caps for stand

31



fixed support, right knurled plastic screw, M6 x 35 mm metal washer, small

32



scaffold bracket knurled plastic screw M6 x 35 mm knurled plastic screw M6 x 65 mm angled plate