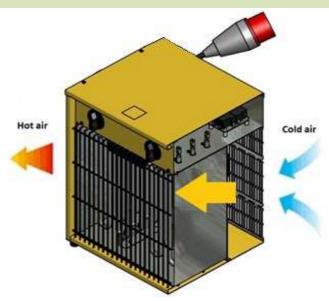

#### **FUNCTIONING PRINCIPLES**

The device works on the principle offorced convection . The air flow is forced fan. Cold air is drawn in the back of the unit. Further washes flowing from the heater receives heat. The heated air is expelled in front of the heater. The device has a thermostat for the regulation temperatures 5-35  $^{\circ}$ C. The unit area equipped with thermal protection with reset. The unit features: ventilation, heating with half the power, heating at full power. Device has cooling thermostat.