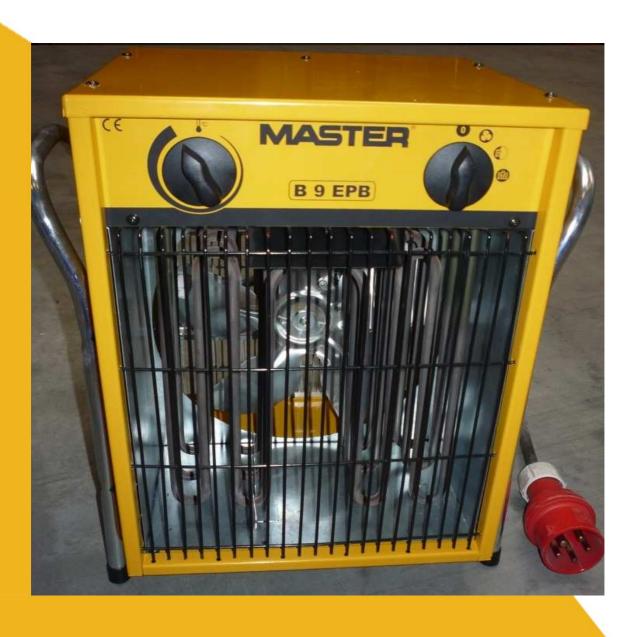

# B9 EPB W

DSH1075 PB Emissione 2013-08-09 PB Rev. B 2014-03-25

| TECHNICAL DATA   |              |           |  |               |    |     |  |
|------------------|--------------|-----------|--|---------------|----|-----|--|
| Max capacity     | kW<br>Kcal/h | 9<br>7740 |  | Power supply  | V  | 400 |  |
|                  | Btu/h        | 30709     |  | Frequency     | Hz | 50  |  |
| Combustible      |              | Power     |  | Rated current | Α  | 13  |  |
| Net weight       | kg           | 10,29     |  |               |    |     |  |
| Gross weight     | kg           | 11,42     |  |               |    |     |  |
| Noisy level      | dBa          | 55        |  |               |    |     |  |
| Air displacement | m³/h         | 800       |  |               |    |     |  |

#### **COMPONENTS**

Heating elements

3000W

Thermostat

**Bimetallic** 

Fan

Ø 254mm

Thermal protection

80°C

**Cooling Thermostat** 

60°C

Relay

**RELAY MODUL 230V 30A/250V 2NO** 

Motor

Asynchronous, thermal, with impedance protection, counterclockwise rotation, 1300rpm