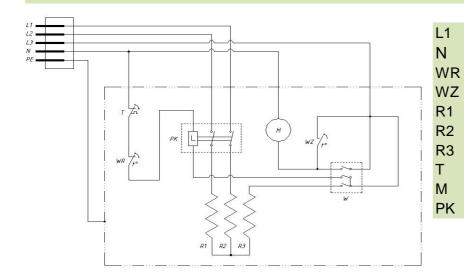

#### WIRING DIAGRAM

Phase Neutral Thermal

Thermal cut-out Room thermostat Heating element Heating element Heating element Thermostat

Motor

Relay module

DSH1075 PB Emissione 2013-08-09 PB Rev. B 2014-03-25