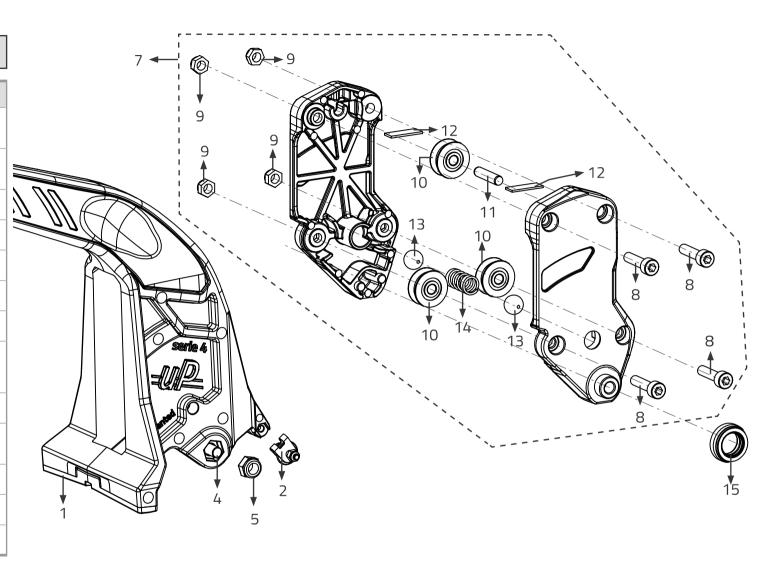

| Art. 024U - IMPUGNATURA UP "SERIE 4" (for 4BU) |         |                                                                                                                                            |  |  |
|------------------------------------------------|---------|--------------------------------------------------------------------------------------------------------------------------------------------|--|--|
|                                                |         |                                                                                                                                            |  |  |
| N°                                             | Art.    | Descrizione                                                                                                                                |  |  |
| 1                                              | 1040104 | PROTEZIONE SOTTOPIEDE ANTISEGNO PER<br>LEVA ART.24U<br>NO-MARK protection for handle Art.24U                                               |  |  |
| 2                                              | 014U    | ROTELLA PER INCISIONE Ø 12 MM<br>COMPLETA<br>Ø12 mm complete scoring wheel                                                                 |  |  |
| 4                                              | 1081245 | VITE TSPEI M6X55<br>Countersunk screw M6x55                                                                                                |  |  |
| 5                                              | 108136  | DADO M6 AUTOBLOCCANTE BASSO<br>M6 self-locking nut                                                                                         |  |  |
| 7                                              | 463     | CARRELLO "UP" COMPLETO<br>Carriage "UP" complete                                                                                           |  |  |
| 8                                              | 1081240 | VITE TCEI M5X20<br>Socket head cup screw M5x20                                                                                             |  |  |
| 9                                              | 108148  | DADO M5 AUTOBLOCCANTE BASSO<br>M5 self-locking nut                                                                                         |  |  |
| 10                                             | 10168   | CUSCINETTO CON GOLA R.5 Ø 5-20-8 PER<br>CARRELLO IMPUGNATURE "SERIE 4"<br>Bearing with groove r. 5 Ø 5-20-8 for<br>"SERIE 4" handles' cart |  |  |
| 11                                             | 1081244 | SPINA 5X22<br>Parallel pin 5x22                                                                                                            |  |  |
| 12                                             | 106740  | LAMIERA MOLLEGGIATA PER CARRELLO<br>"SERIE 4"<br>Sprung sheet for "SERIE 4" carriage                                                       |  |  |
| 13                                             | 101410  | SFERA METALLICA Ø10<br>Metal ball Ø10                                                                                                      |  |  |
| 14                                             | 106527  | MOLLA SFERE PER CARRELLO "SERIE 4"<br>Ball spring for "SERIE 4" carriage                                                                   |  |  |
| 15                                             | 10169   | CUSCINETTO REGGISPINTA 12-20-6.5<br>Thrust bearing 12-20-6.5                                                                               |  |  |