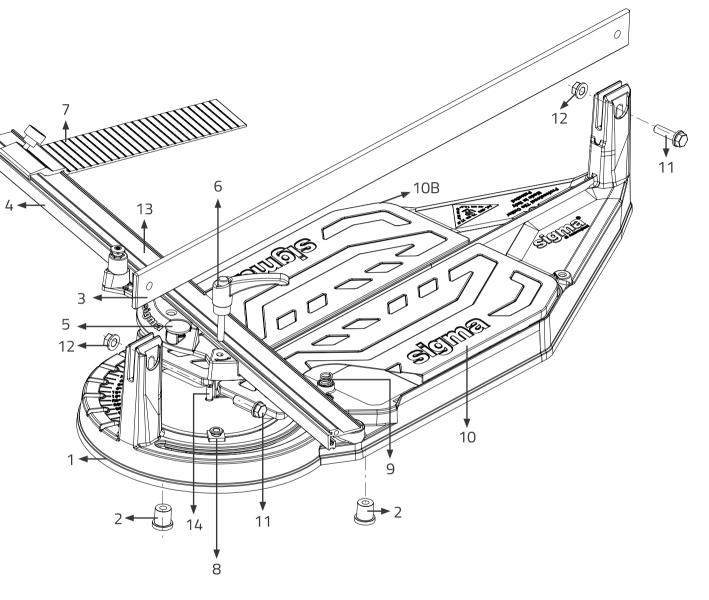

## Art. 4BU/4BN - TAGLIAPIASTRELLE "SERIE 4"

| N°  | Art.    | Descrizione                                                                                                   |
|-----|---------|---------------------------------------------------------------------------------------------------------------|
| 1   | 1079167 | BASE 4B VERNICIATA<br>4B painted chassis                                                                      |
| 2   | 106725  | TAPPO PIEDE Ø 20/25 H24 PER "SERIE 4"<br>Rubber foot Ø 20/25 H24 for "SERIE 4"                                |
| 3   | 39T4B   | GUIDA 4B MM.915<br>Guide 4B mm.915                                                                            |
| 4   | 90NB    | BARRA METRICA ORIENTABILE PER<br>ART.4BN 47-0-35CM<br>Swivel measurement bar 47-0-35 cm<br>for Art.4BN        |
| 5   | 106742  | TAPPO CONTENITORE PER VANO RICAMBI<br>"SERIE 4"<br>Plug for spare parts compartment "SERIE 4"                 |
| 6   | 108621  | POMOLO A LEVA M8X40 PER "SERIE 4"<br>Clamping knob lever M8x40 for "SERIE 4"                                  |
| 7   | 019N    | SQUADRETTA 260MM PER "SERIE 4"<br>260mm square for "SERIE 4"                                                  |
| 8   | 108362  | DADO M8 QUADRO 20 PER POMOLO A LEVA<br>"SERIE 4"<br>Nut M8 square 20 for clamping knob lever for<br>"SERIE 4" |
| 9   | 10659   | MOLLA PER PIATTI H33 Ø15<br>Spring H33 Ø15 for metal plate                                                    |
| 10  | 108829  | PIATTO DESTRO POSTERIORE "SERIE 4"<br>"SERIE 4" rear right metal plate                                        |
| 10B | 108828  | PIATTO SINISTRO POSTERIORE "SERIE 4"<br>"SERIE 4" rear left metal plate                                       |
| 11  | 1081246 | VITE TE M10X35<br>Hexagonal screw M10x35                                                                      |
| 12  | 1081247 | DADO M10 FLANGIATO<br>M10 flange nut                                                                          |
| 13  | 107126  | RIGHETTA METRICA ADESIVA PER "SERIE 4"<br>Adhesive measurement tape for "SERIE 4"                             |
| 14  | 108363  | PERNO GONIOMETRO IN ACCIAIO<br>Steel goniometer pin                                                           |