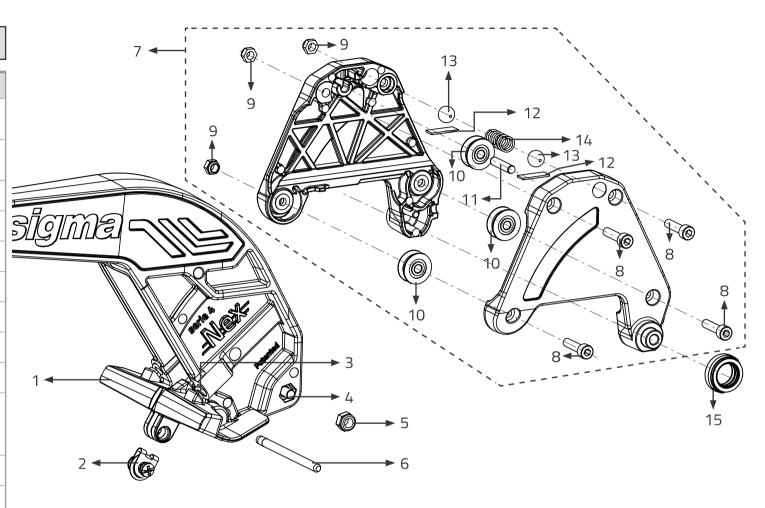

| Art. 024N - IMPUGNATURA NEX "SERIE 4" (for 4BN) |         |                                                                                                                                                |  |  |
|-------------------------------------------------|---------|------------------------------------------------------------------------------------------------------------------------------------------------|--|--|
|                                                 |         |                                                                                                                                                |  |  |
| N°                                              | Art.    | Descrizione                                                                                                                                    |  |  |
| 1                                               | 104096  | PROTEZIONE SOTTOPIEDE ANTISEGNO PER<br>LEVA ART. 24N<br>NO-MARK protection for handle Art.24N                                                  |  |  |
| 2                                               | 014N    | ROTELLA PER INCISIONE Ø 16 MM<br>COMPLETA<br>Ø 16 mm complete scoring wheel                                                                    |  |  |
| 3                                               | 106521  | MOLLA PIEDE "NEX"<br>"NEX" foot spring                                                                                                         |  |  |
| 4                                               | 1081241 | VITE TSPEI M6X68<br>Countersunk screw M6x68                                                                                                    |  |  |
| 5                                               | 108136  | DADO M6 AUTOBLOCCANTE BASSO<br>M6 self-locking nut                                                                                             |  |  |
| 6                                               | 108361  | PERNO OTTONE PER PIEDE "NEX"<br>Brass pin for "NEX" foot                                                                                       |  |  |
| 7                                               | 461     | CARRELLO "NEX" COMPLETO<br>Carriage "NEX" complete                                                                                             |  |  |
| 8                                               | 1081240 | VITE TCEI M5X20<br>Socket head cup screw M5x20                                                                                                 |  |  |
| 9                                               | 108148  | DADO M5 AUTOBLOCCANTE BASSO<br>M5 self-locking nut                                                                                             |  |  |
| 10                                              | 10168   | CUSCINETTO CON GOLA R.5<br>Ø 5-20-8 PER CARRELLO<br>IMPUGNATURE "SERIE 4"<br>Bearing with groove r. 5 Ø 5-20-8 for<br>"SERIES 4" handles' cart |  |  |
| 11                                              | 1081244 | SPINA 5X22<br>Parallel pin 5x22                                                                                                                |  |  |
| 12                                              | 106740  | LAMIERA MOLLEGGIATA PER CARRELLO<br>"SERIE 4"<br>Sprung sheet for "SERIE 4" carriage                                                           |  |  |
| 13                                              | 101410  | SFERA METALLICA Ø10<br>Metal ball Ø10                                                                                                          |  |  |
| 14                                              | 106527  | MOLLA SFERE PER CARRELLO "SERIE 4"<br>Ball spring for "SERIE 4" carriage                                                                       |  |  |
| 15                                              | 10169   | CUSCINETTO REGGISPINTA 12-20-6.5<br>Thrust bearing 12-20-6.5                                                                                   |  |  |